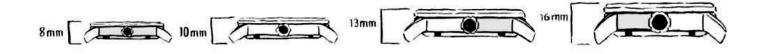

The thicker the watch, the more imposing it appears.

5 The style of the watch is also important. A classic watch is generally worn more slimly than a casual/sport watch:

This guide is intended to be purely indicative. We decline all responsibility for this tool.