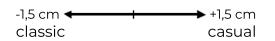

## **CONTEENIUM**

## Which size fits my wirst?

- 1 Download this PDF and print its pages in A4 format.
- 2 Check that this sign measures 10cm on the paper. If the measurement is not correct, check your printer settings before retrying.

10 cm

3 Cut out or wrap the image of your watch around your wrist.

Note: The diameter of round watches is equivalent to the width of rectangular watches

4 In addition to the size of the watch, its thickness should also be taken into account.

The thicker the watch, the more imposing it appears.



5 The style of the watch is also important. A classic watch is generally worn more slimly than a casual/sport watch:



This guide is intended to be purely indicative. We decline all responsibility for this tool.