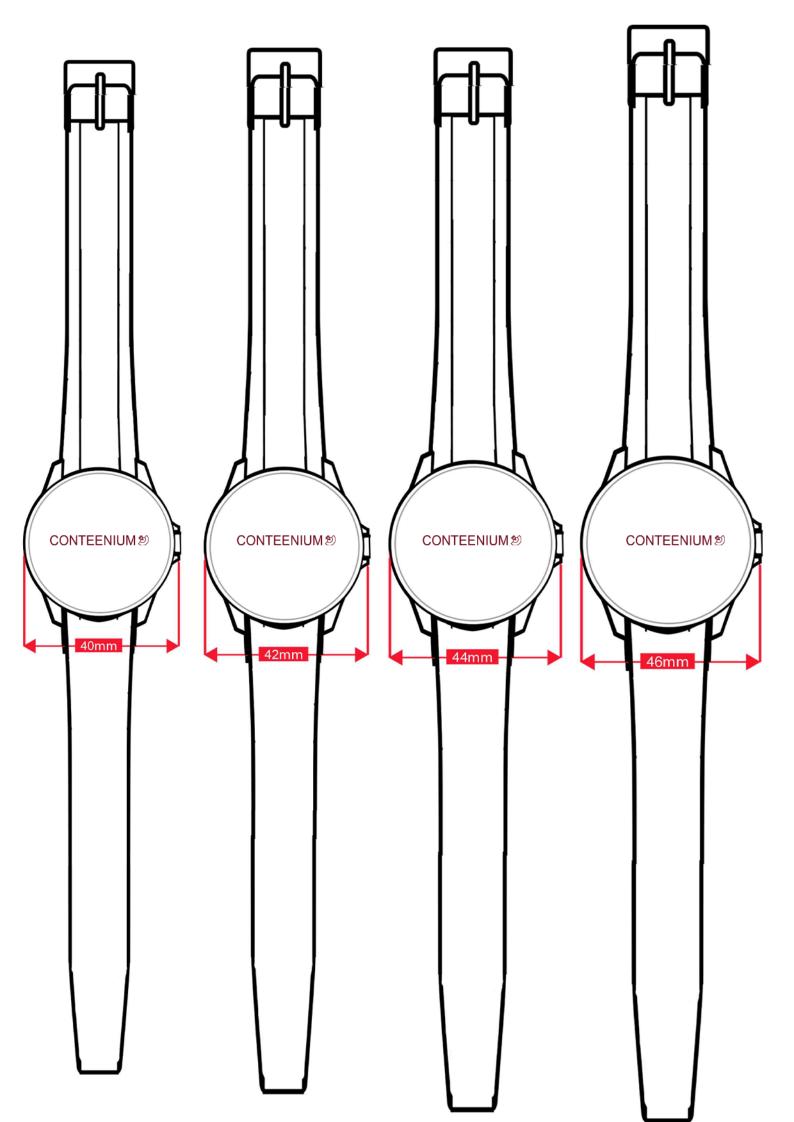

10 cm

3 Cut out or wrap the image of your watch around your wrist.

Note: The diameter of round watches is equivalent to the width of rectangular watches

4 In addition to the size of the watch, its thickness should also be taken into account.