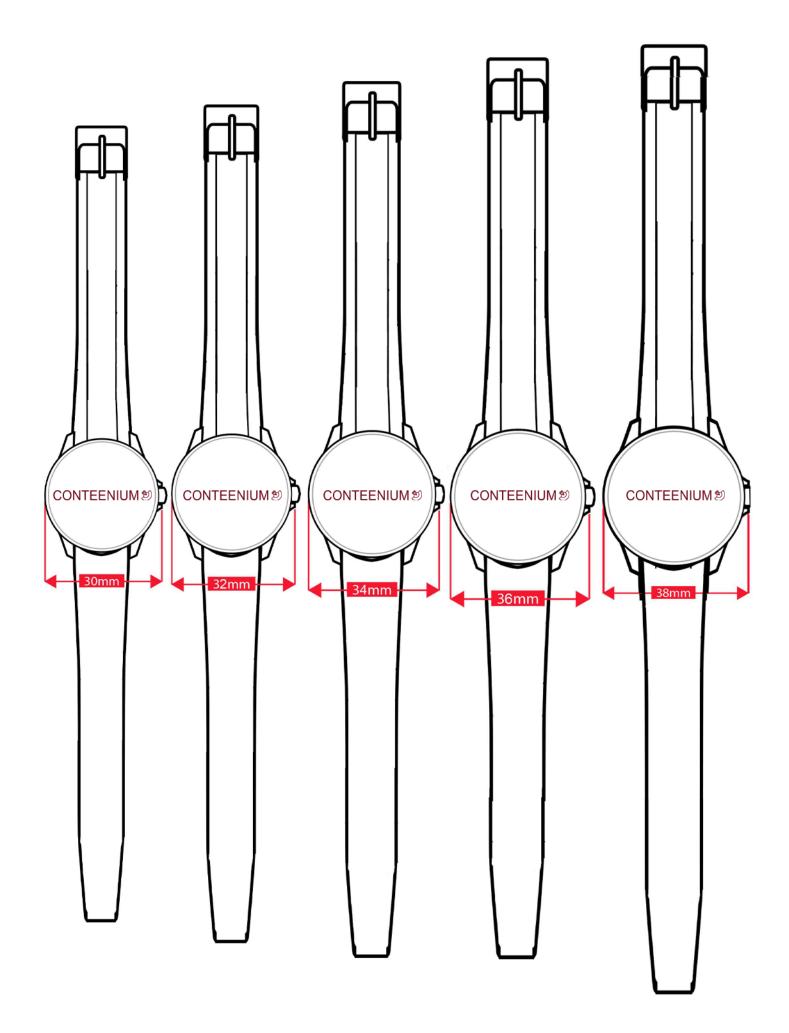

10 cm

3 Cut out or wrap the image of your watch around your wrist.

Note: The diameter of round watches is equivalent to the width of rectangular watches

4 In addition to the size of the watch, its thickness should also be taken into account.